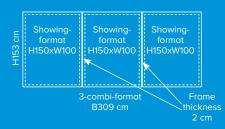

#### Format

Document format: H153 x W103 cm Any ground must be printed to bleed Showing format: H150 x W100 cm Text and images must be placed within showing format